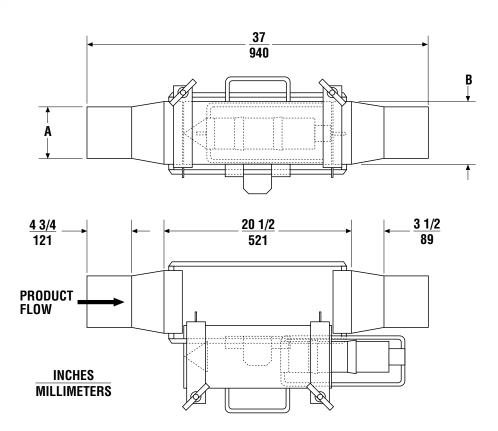

### **SPECIFICATIONS**

| A<br>INLET O.D. |     | B<br>HOUSING O.D. |     | WEIGHT |      |
|-----------------|-----|-------------------|-----|--------|------|
| in              | mm  | in                | mm  | lb     | kg   |
| 3               | 76  | 5-9/16            | 141 | 95     | 43.2 |
| 4               | 102 | 5-9/16            | 141 | 95     | 43.2 |
| 5               | 127 | 6-5/8             | 168 | 110    | 50   |
| 6               | 152 | 8-5/8             | 219 | 130    | 59   |

Dimensions and specifications are subject to change without notice.