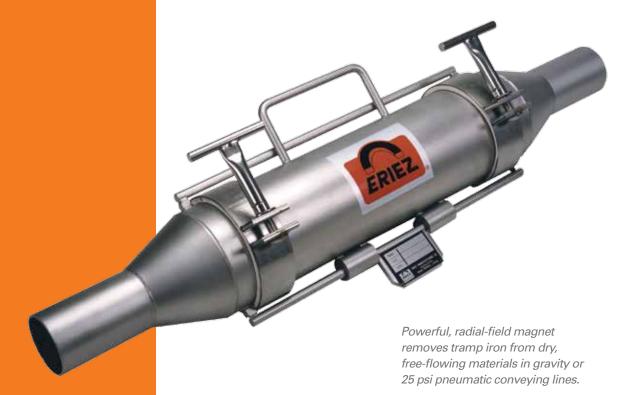

# RF Cartridge

## **Permanent Magnetic Separators**

Eriez' "RF" (Radial Field) Cartridge Magnet is ideal for removing tramp iron from dry, free–flowing food or chemical products conveyed in pneumatic pipelines.

Material enters the housing, is distributed by a solid stainless steel cone and passes in close proximity to the magnetic cartridge. Ferrous contamination is attracted and held by the magnet while the separated product continues past the magnet and out of the housing. The ferrous contamination remains on the magnet until the cartridge is removed and cleaned.

### **Features & Benefits:**

- High-strength permanent tapered-step magnetic elements
- Available with ceramic or Xtreme strength Rare Earth magnet material
- Stainless steel housing construction
- Removable magnet element with built-in handles for easy cleaning
- Utilizes typical pneumatic conveyor couplings for easy operation and positive seal
- Independent magnet element for easy handling
- Standard units available for up to 25 psig (1.7 bar) operation
- High pressure units available
- Sanitary option available

Accumulated tramp iron is removed in a few easy steps:

- 1. Loosen the two T-handles
- 2. Slide couplers to center section.
- 3. Swing out magnet section.
- 4. Lift magnet out and wipe clean.