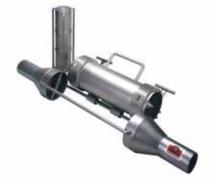

# RF Cartridge

## **Permanent Magnetic Separators**

Eriez' "RF" (Radial Field) Cartridge Magnet is ideal for removing tramp iron from dry, free–flowing food or chemical products conveyed in pneumatic pipelines.

Material enters the housing, is distributed by a solid stainless steel cone and passes in close proximity to the magnetic cartridge. Ferrous contamination is attracted and held by the magnet while the separated product continues past the magnet and out of the housing. The ferrous contamination remains on the magnet until the cartridge is removed and cleaned.

Accumulated tramp iron is removed in a few easy steps:

- 1. Loosen the two T-handles
- 2. Slide couplers to center section.
- 3. Swing out magnet section.
- 4. Lift magnet out and wipe clean.